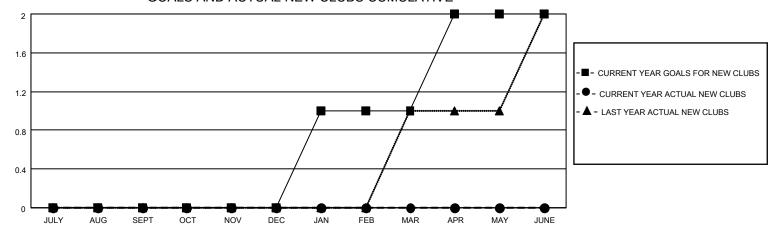

## District 110AZ

| Clubs RESULTS FOR 2021-2022 |   |   |   | Members RESULTS FOR 2021-2022 |   |    |    |
|-----------------------------|---|---|---|-------------------------------|---|----|----|
|                             |   |   |   |                               |   |    |    |
| JULY/AUG/SEPT               | 0 | 0 | 0 | JULY/AUG/SEPT                 | 5 | 10 | 18 |
| OCT/NOV/DEC                 | 0 | 0 | 0 | OCT/NOV/DEC                   | 0 | 19 | 18 |
| JAN/FEB/MAR                 | 1 | 0 | 0 | JAN/FEB/MAR                   | 5 | 15 | 23 |
| APR/MAY/JUNE                | 1 | 0 | 0 | APR/MAY/JUNE                  | 5 | 10 | 13 |

## GOALS AND ACTUAL NEW CLUBS CUMULATIVE

| DROPPED CLUBS: 0 |    | 24 CLUBS OF 75 ADDED 1 OR<br>MORE NEW MEMBERS | GENDER DISTRIBUTION               |                                |  |
|------------------|----|-----------------------------------------------|-----------------------------------|--------------------------------|--|
|                  |    | INONE NEW MEMBERS                             | MALE<br>FEMALE                    | 1,560 (80.33%)<br>382 (19.67%) |  |
| DROPPED MEMBERS  |    |                                               | NON BINARY<br>PREFER NOT TO ANSWE | 0 (0.00%)<br>R 0 (0.00%)       |  |
| DECEASED         | 13 |                                               | TREFERENCE TO ANSWER              | 0 (0.0070)                     |  |
| CLUB CANCELLED   | 0  | CLICK HERE FOR CUMULATIVE                     | TOTAL FAMILY UNIT MEMBERS         | <b>0</b>                       |  |
| OTHER            | 59 | MEMBERSHIP DATA                               |                                   |                                |  |
| TOTAL            | 72 |                                               | FAMILY MEMBERS PAYING HALF DUES 0 |                                |  |
|                  |    |                                               |                                   |                                |  |