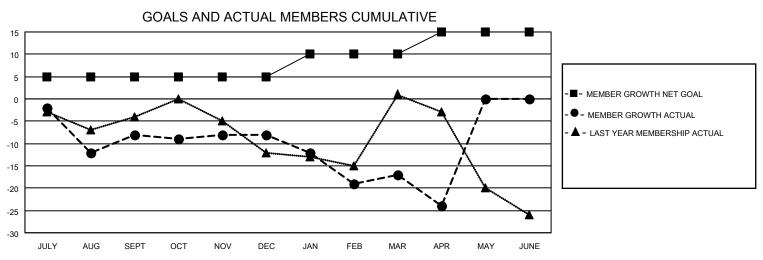

## District 110AZ

| Clubs RESULTS FOR 2021-2022 |   |   |   | Members RESULTS FOR 2021-2022 |   |    |    |
|-----------------------------|---|---|---|-------------------------------|---|----|----|
|                             |   |   |   |                               |   |    |    |
| JULY/AUG/SEPT               | 0 | 0 | 0 | JULY/AUG/SEPT                 | 5 | 10 | 18 |
| OCT/NOV/DEC                 | 0 | 0 | 0 | OCT/NOV/DEC                   | 0 | 19 | 18 |
| JAN/FEB/MAR                 | 1 | 0 | 0 | JAN/FEB/MAR                   | 5 | 15 | 23 |
| APR/MAY/JUNE                | 1 | 0 | 0 | APR/MAY/JUNE                  | 5 | 10 | 13 |